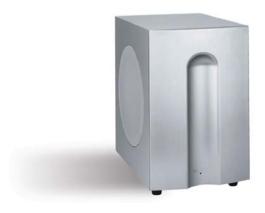

#### THE BIGGER PICTURE

The TSS 3-in-1 doesn't just match today's video displays. It also matches other speakers in the TSS Series. Build the 5- or 7-channel home theater system of your dreams with a combination of TSS-SAT750 or TSS-SAT1100 surrounds, and a choice of impressive powered subwoofers. Your home entertainment experience will never be the same again.