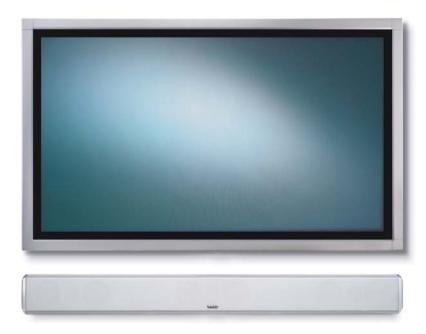

The TSS 3-in-1 will instantly and dramatically upgrade the sound of any television connected to an A/V receiver. As part of a complete home theater system, it will deliver the left, right and center channels with all the finesse of the three separate speakers it replaces, delivering crisp dialogue and spacious imaging.

Designed to match the size and look of popular flat-panel plasma and LCD displays, the TSS 3-in-1 is stylish new proof of Infinity's genius for innovation.

# SIMPLE, ELEGANT, FLEXIBLE

- Extruded- and brushedaluminum enclosure
- MMD drivers
- Three 2-way speakers with dual 3-1/2" woofers and a 3/4" tweeter
- Magnetically shielded
- Includes wall bracket
- Includes base for shelf placement
- Available in platinum or charcoal