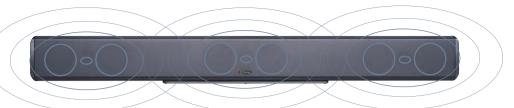

# TSS 3-IN-1. THREE LOUDSPEAKERS, ONE ENCLOSURE.

The TSS 3-in-1 will instantly and dramatically upgrade the sound of any television connected to an A/V receiver. As part of a complete home theater system, it will deliver the left, right and center channels with all the finesse of the three separate speakers it replaces, delivering crisp dialogue and spacious imaging.

#### TECHNOLOGY THAT SETS THE STANDARD

Nine transducers with MMD® driver technology for improved responsiveness. A rigid extruded-aluminum enclosure that reduces unwanted resonances. And room-friendly acoustical waveguides for more

accurate high-frequency response across a wider listening area. The TSS 3-in-1 packs some of Infinity's most advanced technologies and materials into one elegant, deceptively simple-looking package.

# SIMPLE, ELEGANT, FLEXIBLE

- Extruded- and brushedaluminum enclosure
- MMD drivers
- Three 2-way speakers with dual 3-1/2" woofers and a 3/4" tweeter
- Magnetically shielded
- Includes wall bracket
- Includes base for shelf placement
- Available in platinum or charcoal