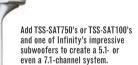

#### THE BIGGER PICTURE

The TSS 3-in-1 doesn't just match today's video displays. It also matches other speakers in the TSS Series. Build the 5- or 7-channel home theater system of your dreams with a combination of TSS-SAT750 or TSS-SAT1100 surrounds, and a choice of impressive powered subwoofers. Your home entertainment experience will never be the same again.