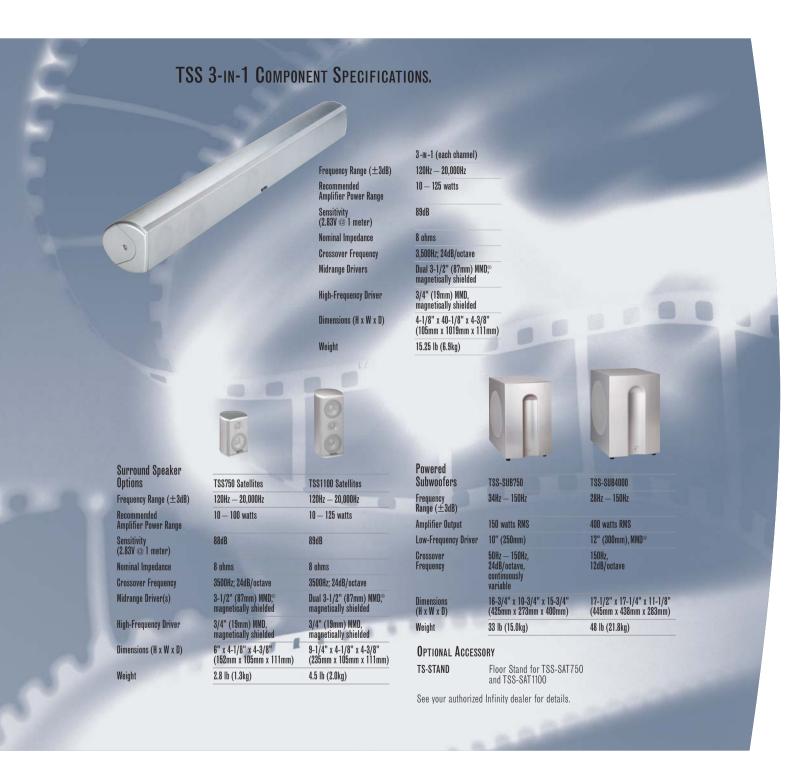

#### TECHNOLOGY THAT SETS THE STANDARD

Nine transducers with MMD® driver technology for improved responsiveness. A rigid extruded-aluminum enclosure that reduces unwanted resonances. And room-friendly acoustical waveguides for more

accurate high-frequency response across a wider listening area. The TSS 3-in-1 packs some of Infinity's most advanced technologies and materials into one elegant, deceptively simple-looking package.

# SIMPLE, ELEGANT, FLEXIBLE

- Extruded- and brushedaluminum enclosure
- MMD drivers
- Three 2-way speakers with dual 3-1/2" woofers and a 3/4" tweeter
- Magnetically shielded
- Includes wall bracket
- Includes base for shelf placement
- Available in platinum or charcoal

#### THE BIGGER PICTURE

The TSS 3-in-1 doesn't just match today's video displays. It also matches other speakers in the TSS Series. Build the 5- or 7-channel home theater system of your dreams with a combination of TSS-SAT750 or TSS-SAT1100 surrounds, and a choice of impressive powered subwoofers. Your home entertainment experience will never be the same again.