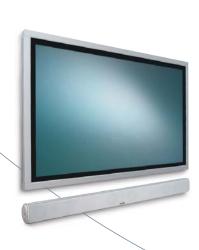

The TSS 3-in-1 will instantly and dramatically upgrade the sound of any television connected to an A/V receiver. As part of a complete home theater system, it will deliver the left, right and center channels with all the finesse of the three separate speakers it replaces, delivering crisp dialogue and spacious imaging.

Designed to match the size and look of popular flat-panel plasma and LCD displays, the TSS 3-in-1 is stylish new proof of Infinity's genius for innovation.

# SIMPLE, ELEGANT, FLEXIBLE

- Extruded- and brushedaluminum enclosure
- MMD drivers
- Three 2-way speakers with dual 3-1/2" woofers and a 3/4" tweeter
- Magnetically shielded
- Includes wall bracket
- Includes base for shelf placement
- Available in platinum or charcoal